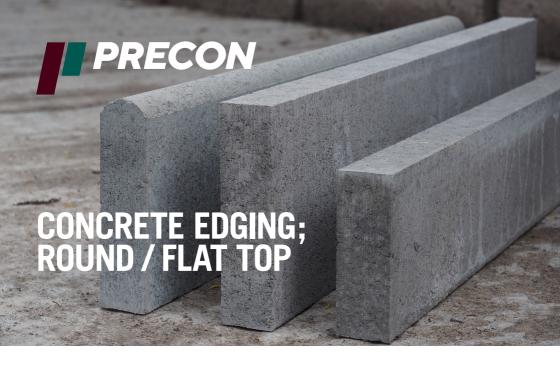

- Dimensionally accurate tolerances.
- · Straight line.
- Manufactured and supplied from our plant in Coatbridge, Scotland.
- Eco friendly 60% recovered aggregate.
- · Part of a range of complimentary products.
- · Readily available.
- Suitable for a wide range of domestic and commercial projects.
- · Highly durable.
- Manufactured to BS EN 1340:2003.

| PRODUCT NAME                   | CODE  | UNIT WEIGHT<br>(KG) | PACK SIZE | PACK WEIGHT<br>(T) | COLOUR  |
|--------------------------------|-------|---------------------|-----------|--------------------|---------|
| 150x50x915<br>Flat Top Edging  | 6x2FT | 15                  | 15no      | 0.23               | Natural |
| 200x50x915<br>Flat Top Edging  | 8x2FT | 20                  | 15no      | 0.3                | Natural |
| 200x50x915<br>Round Top Edging | 8x2RT | 20                  | 15no      | 0.3                | Natural |