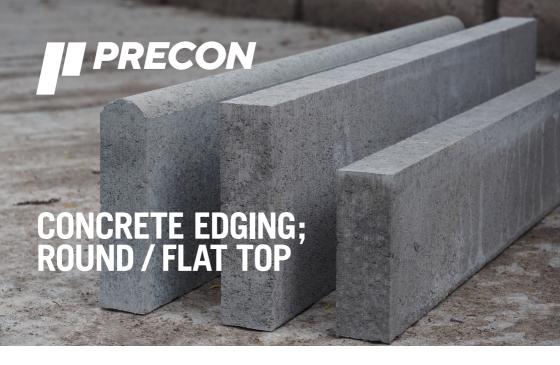

- Dimensionally accurate tolerances.
- · Straight line.
- Manufactured and supplied from our plant in Coatbridge, Scotland.
- Eco friendly 60% recovered aggregate.
- Part of a range of complimentary products.
- · Readily available.
- Suitable for a wide range of domestic and commercial projects.
- · Highly durable.
- Manufactured to BS EN 1340:2003.

| PRODUCT NAME                   | CODE  | UNIT WEIGHT<br>(KG) | PACK SIZE | PACK WEIGHT<br>(T) | COLOUR  |
|--------------------------------|-------|---------------------|-----------|--------------------|---------|
| 150x50x915<br>Flat Top Edging  | 6x2FT | 15                  | 15no      | 0.23               | Natural |
| 200x50x915<br>Flat Top Edging  | 8x2FT | 20                  | 15no      | 0.3                | Natural |
| 200x50x915<br>Round Top Edging | 8x2RT | 20                  | 15no      | 0.3                | Natural |